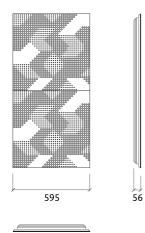

### Dimensions:

FG - LW | 595x1190x56mm | 8.24 Kg FG - NW | 595x1190x56mm | 8.8 Kg