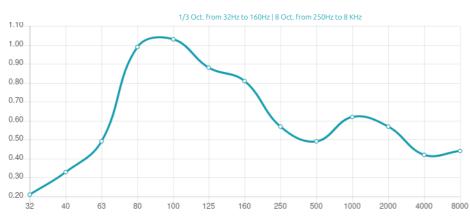

## Performance

Technical Information

Features

Type:

Pistonic Diaphragmatic Absorber Absorption Range: 80 Hz to 120 Hz Peak Absorption Frequency: 90 Hz

# Wall Bass Trap

With a peak absorption from 80 Hz to 120 Hz, the Wall Bass Trap offers an enriched acoustic experience, directly attenuating standing waves. The various front designs available for the Wall Bass Trap allow you to create artistic patterns when mounted on the walls of your home studio or recording room, completely indistinguishable from the Artnovion absorber range.

The Wall Bass Trap - 595 x 1190 - equivalent to 2 standard panels, is equipped with a weighted pistonic membrane enclosing a volume with a high performance acoustic core. This design allows for a precisely tuned, high performance absorption. Bringing you the maximum performance in as least space as possible.